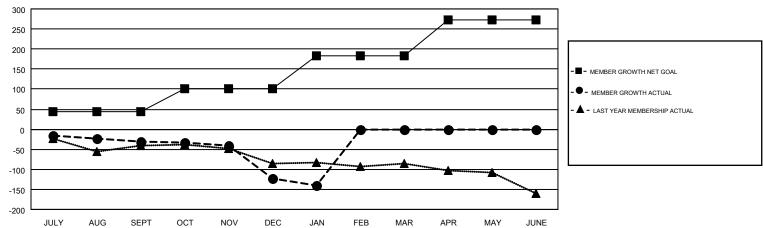

## Multiple District 7

GMT: GREGORY GILLIAM

LOCATION: ARKANSAS

GMT CA 1

|               | Club          | S         |               | Members               |                           |                         |                                              |  |
|---------------|---------------|-----------|---------------|-----------------------|---------------------------|-------------------------|----------------------------------------------|--|
|               | RESULTS FOR   | 2018-2019 |               | RESULTS FOR 2018-2019 |                           |                         |                                              |  |
| QUARTER       | NEW CLUB GOAL | NEW CLUBS | DROPPED CLUBS | QUARTER               | MEMBER GROWTH NET<br>GOAL | MEMBER GROWTH<br>ACTUAL | DROPPED MEMBERS ACTUAL (including transfers) |  |
| JULY/AUG/SEPT | 2             | 0         | 1             | JULY/AUG/SEPT         | 44                        | 70                      | 95                                           |  |
| OCT/NOV/DEC   | 2             | 0         | 1             | OCT/NOV/DEC           | 56                        | 61                      | 144                                          |  |
| JAN/FEB/MAR   | 3             | 0         | 1             | JAN/FEB/MAR           | 84                        | 19                      | 33                                           |  |
| APR/MAY/JUNE  | 3             | 0         | 0             | APR/MAY/JUNE          | 88                        | 0                       | 0                                            |  |

## GOALS AND ACTUAL MEMBERS CUMULATIVE

| DROPPED CLUBS: 3 |     | 52 CLUBS OF 123 ADDED 1 OR MORE<br>NEW MEMBERS | GENDER DISTRIBUTION  MALE 1,777 (63.15%)  FEMALE 1,037 (36.85%) |                |     |
|------------------|-----|------------------------------------------------|-----------------------------------------------------------------|----------------|-----|
| DROPPED MEMBERS  |     |                                                | FEMALE                                                          | 1,037 (30.83%) |     |
| DECEASED         | 22  | CLICK HERE FOR CUMULATIVE                      | TOTAL FAMILY UNIT MEMBERS                                       |                | 477 |
| CLUB CANCELLED 7 |     | MEMBERSHIP DATA                                |                                                                 |                | 244 |
| OTHER            | 242 |                                                | FAMILY MEMBERS PA                                               | YING HALF      | 244 |
| TOTAL 271        |     |                                                | DOLO .                                                          |                |     |