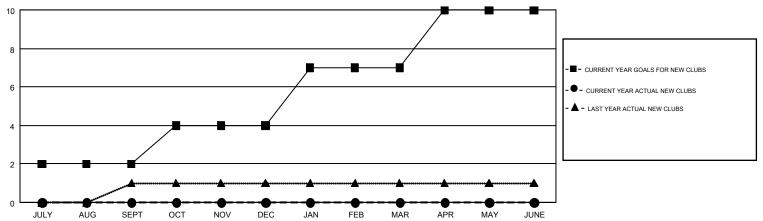

## Multiple District 7

GMT: GREGORY GILLIAM

LOCATION: ARKANSAS

GMT CA 1

|               | Club          | S         |               | Members               |                           |                         |                                              |  |
|---------------|---------------|-----------|---------------|-----------------------|---------------------------|-------------------------|----------------------------------------------|--|
|               | RESULTS FOR   | 2018-2019 |               | RESULTS FOR 2018-2019 |                           |                         |                                              |  |
| QUARTER       | NEW CLUB GOAL | NEW CLUBS | DROPPED CLUBS | QUARTER               | MEMBER GROWTH NET<br>GOAL | MEMBER GROWTH<br>ACTUAL | DROPPED MEMBERS ACTUAL (including transfers) |  |
| JULY/AUG/SEPT | 2             | 0         | 1             | JULY/AUG/SEPT         | 44                        | 70                      | 95                                           |  |
| OCT/NOV/DEC   | 2             | 0         | 1             | OCT/NOV/DEC           | 56                        | 61                      | 144                                          |  |
| JAN/FEB/MAR   | 3             | 0         | 1             | JAN/FEB/MAR           | 84                        | 19                      | 33                                           |  |
| APR/MAY/JUNE  | 3             | 0         | 0             | APR/MAY/JUNE          | 88                        | 0                       | 0                                            |  |

## GOALS AND ACTUAL NEW CLUBS CUMULATIVE